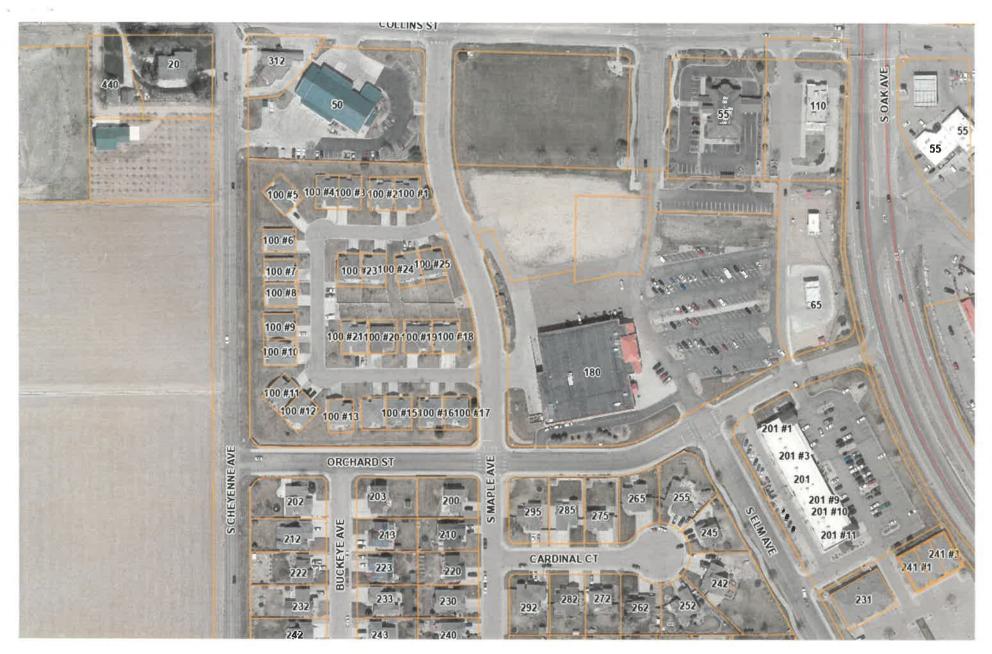

#### 12. Snow Routes

Juan Romero, Public Works Director addressed the board to discuss certain roadways and parking lots to be signed as snow routes which will require cars not to be parked in designed areas during and following snowstorms. This will help public works provide safe, clear, and passable roads. The signs will be posted on First Street from Highway 85 to Maple Street, both East and West sides of Town Square Park, and the parking lot at 110 Oak Street. The approximate cost per sign is \$250 for material and installation, which will come from the Streets Fund operation budget. Staff recommends designating snow routes to help Public Works crew provide improved service to the community. If the board agrees, staff will bring a resolution for consideration at the next Board meeting. The board did agree to designate Snow Route Signage.