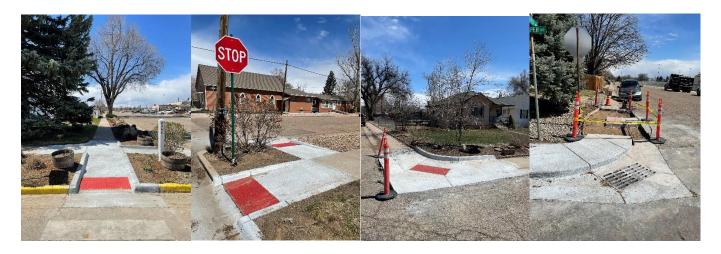

re installed around the time the rec center was constructed. The lights consist of a solar panel, 4 batteries, a lamp, and a pole with a base. The summer after installation the Public Works crew had to replace most of the solar panels on 3<sup>rd</sup> Street due to high winds ripping panels off the poles. In April of 2023 The Town spent over \$10,000 on batteries for the 3<sup>rd</sup> Street lights; in March of 2024 The Town spent over \$9,000 to replace batteries only about 12 months old. Staff is investigating the cost of replacing the solar lights with lights with electric lights.

#### **ADA Ramp Replacement**

Northstar Concrete will be completing the ADA ramp replacement project by April 19<sup>th</sup>. The project has gone very smoothly and the contractor was good to work with.





#### **Planning**

Additional information of all land use development applications can be found on the Town's website on the Planning and Development page here: Planning and Development | Eaton, CO (eatonco.org)

New projects and projects with a change in review status (from under review to approved) will be included in the monthly staff report.

#### **New Projects**

None

#### **Change in Review Status**

- Agfinity Corporate Site Development Plan approved.
- 25 Ash Ave Site Development Plan removed. The applicant chose to convert to a duplex which is a permitted use by right instead of the fourplex which required a site development plan.

#### **BUILDING PERMITS ISSUED**

|     | 2022 | 2023 | 2024 |
|-----|------|------|------|
| JAN | 12   | 13   | 13   |
| FEB | 15   | 7    | 8