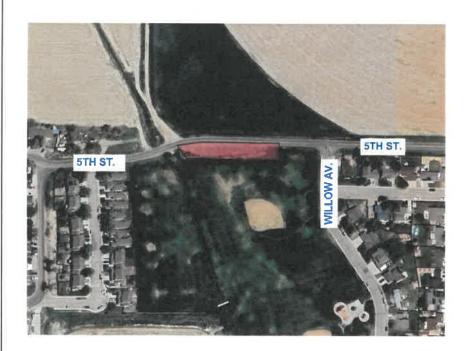

#### 12. Snow Routes

Juan Romero, Public Works Director addressed the board to discuss certain roadways and parking lots to be signed as snow routes which will require cars not to be parked in designed areas during and following snowstorms. This will help public works provide safe, clear, and passable roads. The signs will be posted on First Street from Highway 85 to Maple Street, both East and West sides of Town Square Park, and the parking lot at 110 Oak Street. The approximate cost per sign is \$250 for material and installation, which will come from the Streets Fund operation budget. Staff recommends designating snow routes to help Public Works crew provide improved service to the community. If the board agrees, staff will bring a resolution for consideration at the next Board meeting. The board did agree to designate Snow Route Signage.