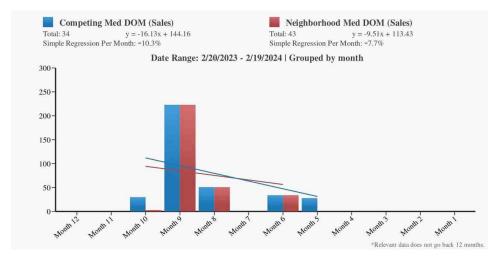

| Town of Eaton    |                      |                |
|------------------|------------------|----------------------|----------------|
| Property Address | 131 Cheyenne Ave |                      |                |
| City             | Eaton            | County Weld State CO | Zip Code 80615 |
| Lender/Client    | Town of Eaton    |                      |                |



#### Median \$

A monthly analysis was performed on 5 competing sales over the past 12 months. The sales within this group had a median sale price of \$275,000. This analysis, based on data grouped monthly, shows a change of -0.7% per month.



## **Housing Supply**

Based on all sales in this same group, there is a 0.0 month supply. This analysis, based on data grouped monthly, shows a change of -7% per month.



## Sales DOM

These sales had a median DOM of 34. This analysis, based on data grouped monthly, shows a change of -10.3% per month.



## Concession %

An analysis was performed on 5 competing sales over the past 12 months. For those sales, a total of 60.0% were reported to have seller concessions. This analysis shows a change of -10.7% per month.

## **Market Conditions Charts - Page 2**

| Client           | Town of Eaton    |          |      |       |    |          |       |  |
|------------------|------------------|----------|------|-------|----|----------|-------|--|
| Property Address | 131 Cheyenne Ave |          |      |       |    |          |       |  |
| City             | Eaton            | County V | Weld | State | СО | Zip Code | 80615 |  |
| Lender/Client    | Town of Fato