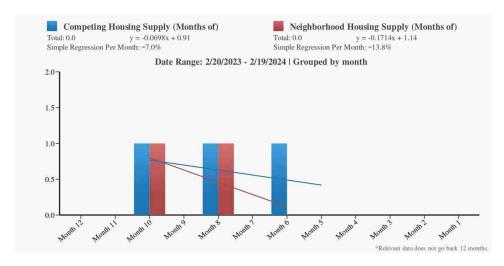

March 2009

Email Address

RCH &

0/CO-OP

Page 1 of 1

Fannie Mae Form 1004MC March 2009

**Email Address** 

## **Market Conditions Charts - Page 1**

| Client           | Town of Eaton    |                      |                |
|------------------|------------------|----------------------|----------------|
| Property Address | 131 Cheyenne Ave |                      |                |
| City             | Eaton            | County Weld State CO | Zip Code 80615 |
| Lender/Client    | Town of Eaton    |                      |                |



#### Median \$

A monthly analysis was performed on 5 competing sales over the past 12 months. The sales within this group had a median sale price of \$275,000. This analysis, based on data grouped monthly, shows a change of -0.7% per month.



## **Housing Supply**

Based on all sales in this same group, there is a 0.0 month supply. This analysis, based on data grouped monthly, shows a change of -7% per month.



## Sales DOM

These sales had a median DOM of 34. This analysis, based on data grouped monthly, shows a change of -10.3% per month.



## Concession %

An analysis was performed on 5 competing sales over the past 12 months. For those sales, a total of 60.0% were reported to have seller concessions. This analysis shows a change of -10.7% per month.

## **Market Conditions Charts - Page 2**

| Client           | Town of Eaton    |          |      |       |    |          |       |  |
|------------------|------------------|----------|------|-------|----|----------|-------|--|
| Property Address | 131 Cheyenne Ave |