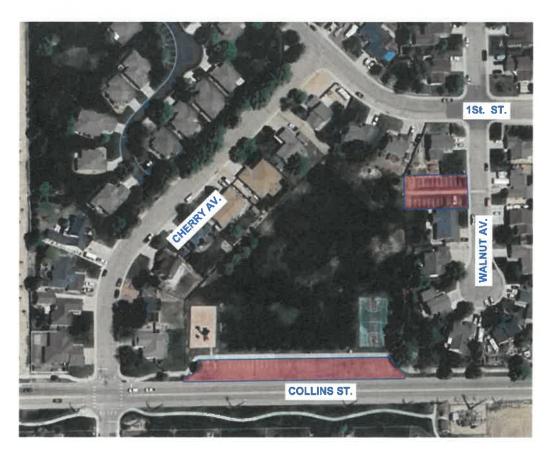

#### 12. Snow Routes

Juan Romero, Public Works Director addressed the board to discuss certain roadways and parking lots to be signed as snow routes which will require cars not to be parked in designed areas during and following snowstorms. This will help public works provide safe, clear, and passable roads. The signs will be posted on First Street from Highway 85 to Maple Street, both East and West sides of Town Square Park, and the parking lot at 110 Oak Street. The approximate cost per sign is \$250 for material and installation, which will come from the Streets Fund operation budget. Staff recommends designating snow routes to help Public Works crew provide improved service to the community. If the board agrees, staff will bring a resolution for consideration at the next Board meeting. The board did agree to designate Snow Route Signage.