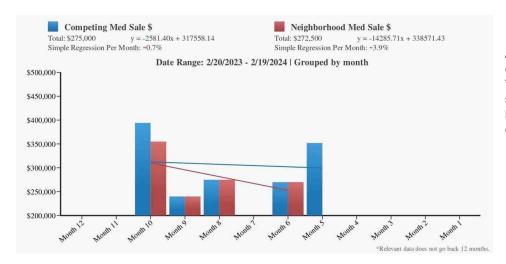

g Company Name Company Name DRM Real Estate Advisors, LLC Company Address Company Address PO Box 99, Windsor, CO 80550 State License/Certification # State License/Certification # CR200001443 State CO State

cageycajun@aol.com Freddie Mac Form 71 March 2009

Email Address

RCH &

0/CO-OP

Page 1 of 1

Fannie Mae Form 1004MC March 2009

**Email Address** 

## **Market Conditions Charts - Page 1**

| Client           | Town of Eaton    |                      |                |
|------------------|------------------|----------------------|----------------|
| Property Address | 131 Cheyenne Ave |                      |                |
| City             | Eaton            | County Weld State CO | Zip Code 80615 |
| Lender/Client    | Town of Eaton    |                      |                |



#### Median \$

A monthly analysis was performed on 5 competing sales over the past 12 months. The sales within this group had a median sale price of \$275,000. This analysis, based on data grouped monthly, shows a change of -0.7% per month.



## **Housing Supply**

Based on all sales in this same group, there is a 0.0 month supply. This analysis, based on data grouped monthly, shows a change of -7% per month.



## Sales DOM

These sales had a median DOM of 34. This analysis, based on data grouped monthly, shows a change of -10.3% per month.



## Concession %

An analysis was performed on 5 competing sales over the past 12 months. For those sales, a total of 60.0% were reported to have seller concessions. This analysis shows a change of -10.7% per month.

## **Market Conditions Charts