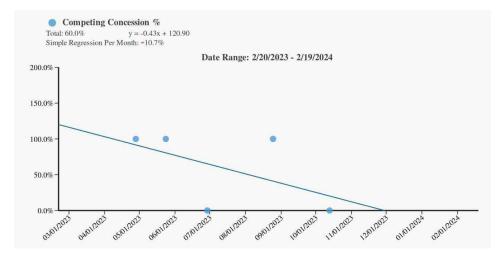

----|
| Property Address | 131 Cheyenne Ave |                      |                |
| City             | Eaton            | County Weld State CO | Zip Code 80615 |
| Lender/Client    | Town of Eaton    |                      |                |



#### Median \$

A monthly analysis was performed on 5 competing sales over the past 12 months. The sales within this group had a median sale price of \$275,000. This analysis, based on data grouped monthly, shows a change of -0.7% per month.



## **Housing Supply**

Based on all sales in this same group, there is a 0.0 month supply. This analysis, based on data grouped monthly, shows a change of -7% per month.



## Sales DOM

These sales had a median DOM of 34. This analysis, based on data grouped monthly, shows a change of -10.3% per month.



## Concession %

An analysis was performed on 5 competing sales over the past 12 months. For those sales, a total of 60.0% were reported to have seller concessions. This analysis shows a change of -10.7% per month.

## **Market Conditions Charts - Page 2**

| Client           | Town of Eaton    |          |      |       |    |          |       |  |
|------------------|------------------|----------|------|-------|----|----------|-------|--|
| Property Address | 131 Cheyenne Ave |          |      |       |    |          |       |  |
| City             | Eaton            | County V | Weld | State | СО | Zip Code | 80615 |  |
| Lender/Client    | Town of Faton    |          |      |       |    |          |       |  |



## **Foreclosure Analysis**

A monthly analysis was performed on 5 compe